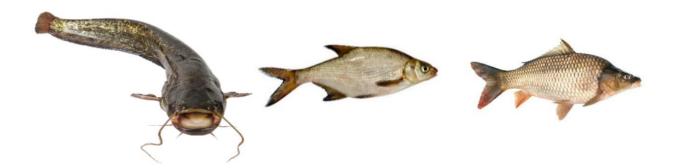

# RED PREMIUM SELECT

- Packed with attractants
- Includes krill









## **COMPOSITION:**

| Analyses (%) |     | Sizes  |
|--------------|-----|--------|
| Protein      | 30  | 2.0 mm |
| Fat          | 13  | 4.5 mm |
| Crude fibre  | 2,3 | 6.0 mm |
| Ash          | 9,1 |        |

#### Vitamins added

Vitamin A (IE/kg)

### PERFECT FOR FEEDING AMONG OTHERS:



## APPLICATION:

Krill meal in combination with marine fish oil makes Red Premium Select extremely attractive to freshwater fish. There are various options in how to use these pellets. They can be standalone feed pellets, added to ground bait or offered in PVA bags.

5000



The values of the nutrients and vitamins are from the time of writing.

These values can vary due to natural variation in the ingredients. We reserve the right to change our recipe.

For the exact values we refer to the label.