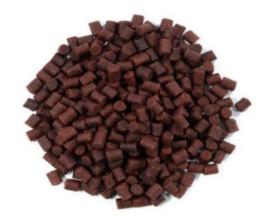

# RED PREMIUM SELECT

- Packed with attractants
- Includes krill

## APPLICATION:

Krill meal in combination with marine fish oil makes Red Premium Select extremely attractive to freshwater fish. There are various options in how to use these pellets. They can be standalone feed pellets, added to ground bait or offered in PVA bags.