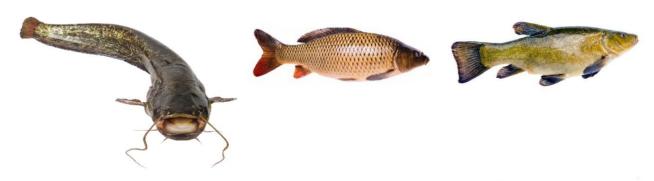

# PERFECT FOR FEEDING AMONG OTHERS:

### APPLICATION:

Our Premium Select pellets are unique feed pellets whose enticement goes beyond carp and catfish and are therefore available in many sizes to suit almost any type of fishing.

Also, Premium Select can be fed as standalone feed pellets or added to ground bait. To increase attraction, the pellets can be offered in a feeder or PVA bags close to your bait.