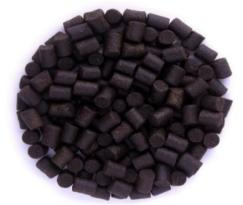

# PREMIUM SELECT

### APPLICATION:

Our Premium Select pellets are unique feed pellets whose enticement goes beyond carp and catfish and are therefore available in many sizes to suit almost any type of fishing.

Also, Premium Select can be fed as standalone feed pellets or added to ground bait. To increase attraction, the pellets can be offered in a feeder or PVA bags close to your bait.