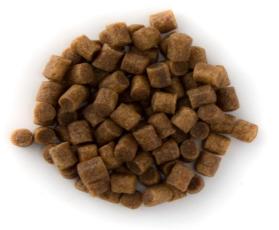

## **APPLICATION:**

This feed pellet is designed for modern tactics like method fishing, which requires pellets that, when prepared, are sticky enough to mould around the feeder and withstand casting. Once in the water, the pellets slowly expand and fall away from the feeder, exposing the hook bait.