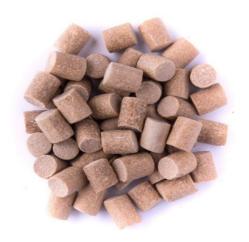

# PREMIUM CARP

## APPLICATION:

These pellets do not fill up the carp and coarse fish quickly. Premium Carp is also very good for winter fishing due to the low oil content. It can be used as a standalone feed pellet or mixed with ground bait, enabling it to be offered in a feeder for extra attraction.