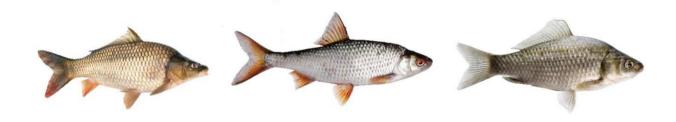

# PREMIUM CARP









#### • Packed with attractants

### • High in animal protein

## COMPOSITION:

| Analyses (%) |      | Sizes  |
|--------------|------|--------|
| Protein      | 30   | 3.0 mm |
| Fat          | 5    | 4.5 mm |
| Crude fibre  | 2,6  | 6.0 mm |
| Ash          | 12,4 | 8.0 mm |

#### Vitamins added

Vitamin A (IE/kg)

10000

## PERFECT FOR FEEDING AMONG OTHERS:



## APPLICATION:

These pellets do not fill up the carp and coarse fish quickly. Premium Carp is also very good for winter fishing due to the low oil content. It can be used as a standalone feed pellet or mixed with ground bait, enabling it to be offered in a feeder for extra attraction.

Another possibility is to offer the Premium Carp close to your bait in PVA bags (quick-dissolving polyvinyl alcohol mesh).