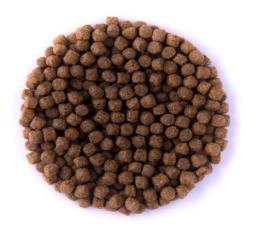

# MATCH RS

- High performance
- Rubbery structure after soaking/pumping

## APPLICATION:

These pumped or soaked pellets are rubbery enough to stay on the hook for a long period and yet soft enough to pull out the hook when tightening into a fish.

The values of the nutrients and vitamins are from the time of writing.