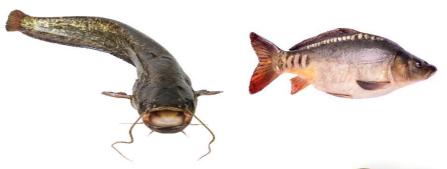

# PERFECT FOR FEEDING AMONG OTHERS:

## APPLICATION:

Giant is developed for big carp and catfish. Regular feeding in the selected area helps to keep the fish close. The size singles out bigger fish. Besides the size, it is the highly attractive ingredients that stimulate a feeding response.