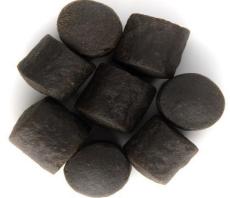

## • Packed with attractants

- High in animal protein
- Highly water stable
- Selects out the biggest fish

## COMPOSITION:

| Analyses (%) |      | Sizes   |
|--------------|------|---------|
| Protein      | 36   | 28.0 mm |
| Fat          | 14   |         |
| Crude fibre  | 2,0  |         |
| Ash          | 11,6 |         |

## APPLICATION:

Giant is developed for big carp and catfish. Regular feeding in the selected area helps to keep the fish close. The size singles out bigger fish. Besides the size, it is the highly attractive ingredients that stimulate a feeding response.