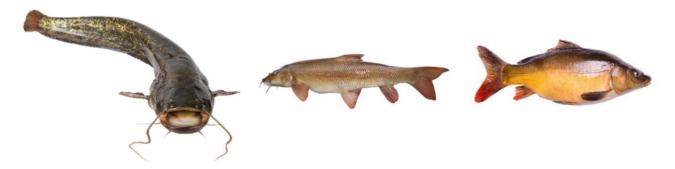

# BLACK HALIBUT

- Predrilled hookable pellet
- Highly water stable
- Packed with attractants
- High in fish oil









## **COMPOSITION:**

| nalyses (%) | 8.0 mm | 14.0 / 20.0 mm |  |
|-------------|--------|----------------|--|
| rotein      | 33     | 33             |  |
| at          | 18     | 18             |  |
| ude fibre   | 2,0    | 1,8            |  |
| sh          | 11,5   | 7,7            |  |

#### Vitamins added

| Vitamin A (IE/kg) | 5000 | 5000 |
|-------------------|------|------|

### PERFECT FOR FEEDING AMONG OTHERS:



## APPLICATION:

This unique smelling and tasting bait is highly water stable, making it possible to fish with the same bait for a very long time without small fish eating it. Its natural flavour leaks into the water, giving both an instant and lasting effect. The Black Halibut is specially designed for use with hair rigs.