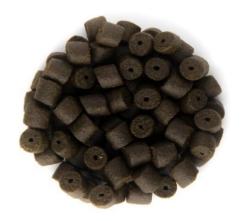

# BLACK HALIBUT

- Predrilled hookable pellet
- Highly water stable
- Packed with attractants
- High in fish oil

## APPLICATION:

This unique smelling and tasting bait is highly water stable, making it possible to fish with the same bait for a very long time without small fish eating it. Its natural flavour leaks into the water, giving both an instant and lasting effect. The Black Halibut is specially designed for use with hair rigs.