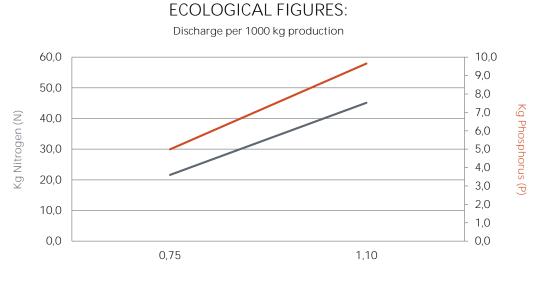

## GROWER-13 EF

- Semi-intensive farming
- Good performance
- Very pallatable
- Optical feeding control



## COMPOSITION:

| Analyses (%)            |      | Sizes  |
|-------------------------|------|--------|
| Analyses (%)<br>Protein | 42   | 3.0 mm |
| Fat                     | 13   | 4.5 mm |
| Crude fibre             | 2,3  | 6.0 mm |
| Ash                     | 12,5 |        |
| Total P                 | 1,33 |        |
|                         |      |        |

10000

## Vitamins added

| Energy (MJ/kg)    |      |  |
|-------------------|------|--|
| Gross Energy      | 19,5 |  |
| Digestible Energy | 16,2 |  |



Feed conversion ratio

The values of the nutrients and vitamins are from the time of writing.

These values can vary due to natural variation in the ingredients. We reserve the right to change our recipe.

For the exact values we refer to the label.