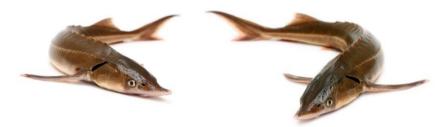

# PREMIUM SELECT

- Packed with attractants
- High in animal protein
- Larger sizes are waterstable up to six hours





## **COMPOSITION:**

| Analyses (%) |      | Sizes  |
|--------------|------|--------|
| Protein      | 34   | 3.0 mm |
| Fat          | 15,0 | 6.0 mm |
| Crude fibre  | 1,4  |        |
| Ash          | 6,8  |        |

#### Vitamins added

Vitamin A (IE/kg) 10000

# PERFECT FOR CATCHING AMONG OTHERS:



## APPLICATION:

Premium Select is a sinking, water-stable, complete feed for sturgeon. This feed is based on high-quality ingredients for high digestibility and enables good growth. This feed includes fish proteins, which makes the feed very attractive for sturgeon.

Premium Select contains all necessary vitamins, minerals and trace elements to keep sturgeon healthy and in good condition.



Remove uneaten feed from the pond in case of overfeeding. At water temperatures below 10 °C koi have a reduced appetite and slow digestion, therefore feed accordingly. Don't feed koi if the water temperature is below 5 °C.