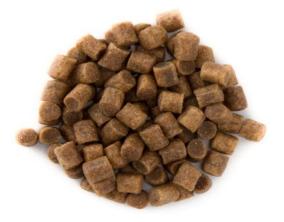

# PREMIUM COARSE

- Highly digestible
- Balanced nutrients

### COMPOSITION:

| Analyses (%) |     | Sizes  |
|--------------|-----|--------|
| Protein      | 30  | 4.5 mm |
| Fat          | 9,0 | 6.0 mm |
| Crude fibre  | 2,1 |        |
| Ash          | 4,7 |        |

#### APPLICATION:

Premium Coarse is a complete feed specially formulated for use during the winter period. Due to lower water temperatures, the metabolism of the pond fish slows down, and they are not willing to swim to the surface anymore. Therefore, we made Premium Coarse a sinking diet.