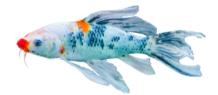

# PREMIUM COARSE





- Highly digestible
- Balanced nutrients







### COMPOSITION:

| Analyses (%) |     | Sizes  |
|--------------|-----|--------|
| Protein      | 30  | 4.5 mm |
| Fat          | 9,0 | 6.0 mm |
| Crude fibre  | 2,1 |        |
| Ash          | 4,7 |        |

#### Vitamins added

Vitamin A (IE/kg)

10000

## PERFECT FOR CATCHING AMONG OTHERS:







#### APPLICATION:

Premium Coarse is a complete feed specially formulated for use during the winter period. Due to lower water temperatures, the metabolism of the pond fish slows down, and they are not willing to swim to the surface anymore. Therefore, we made Premium Coarse a sinking diet.



<sup>\*</sup> Feed 2-4 times per day depending on fish size and water temperature and no more than the koi eat within 5 minutes.

Remove uneaten feed from the pond in case of overfeeding. At water temperatures below 10 °C koi have a reduced appetite and slow digestion, therefore feed accordingly. Don't feed koi if the water temperature is below 5 °C.

The values of the nutrients and vitamins are from the time of writing.

These values can vary due to natural variation in the ingredients. We reserve