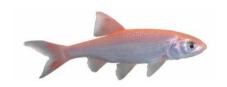

# PREMIUM COARSE





- Highly digestible
- Balanced nutrients







### COMPOSITION:

| Analyses (%) |     | Sizes  |
|--------------|-----|--------|
| Protein      | 30  | 4.5 mm |
| Fat          | 9,0 | 6.0 mm |
| Crude fibre  | 2,1 |        |
| Ash          | 4,7 |        |

#### Vitamins added

Vitamin A (IE/kg)

10000

## PERFECT FOR CATCHING AMONG OTHERS:







#### APPLICATION:

Premium Coarse is a complete feed specially formulated for use during the winter period. Due to lower water temperatures, the metabolism of the pond fish slows down, and they are not willing to swim to the surface anymore. Therefore, we made Premium Coarse a sinking diet.



<sup>\*</sup> Feed 2-4 times per day depending on fish size and water temperature and no more than the koi eat within 5 minutes.

Remove uneaten feed from the pond in case of overfeeding. At water temperatures below 10 °C koi have a reduced appetite and slow digestion, therefore feed accordingly. Don't feed koi if the water temperature is below 5 °C.

The values of the nutrients and vitamins are from the time of writing.

These values can vary due to natural variation in the ingredients. We res