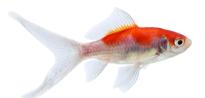

# PREMIUM COARSE





- Highly digestible
- Balanced nutrients







### COMPOSITION:

| Analyses (%) |     | Sizes  |
|--------------|-----|--------|
| Protein      | 30  | 4.5 mm |
| Fat          | 9,0 | 6.0 mm |
| Crude fibre  | 2,1 |        |
| Ash          | 4,7 |        |

#### Vitamins added

Vitamin A (IE/kg)

10000

## PERFECT FOR CATCHING AMONG OTHERS:







#### APPLICATION:

Premium Coarse is a complete feed specially formulated for use during the winter period. Due to lower water temperatures, the metabolism of the pond fish slows down, and they are not willing to swim to the surface anymore. Therefore, we made Premium Coarse a sinking diet.



<sup>\*</sup> Feed 2-4 times per day depending on fish size and water temperature and no more than the koi eat within 5 minutes.

Remove uneaten feed from the pond in case of overfeeding. At water temperatures below 10 °C koi have a reduced appetite and slow digestion, therefore feed accordingly. Don't feed koi if the water temperature is below 5 °C.

The values of the nutrients and vitamins are from the time of writing.

These values can vary due to natural variation in the ingredients. We reser