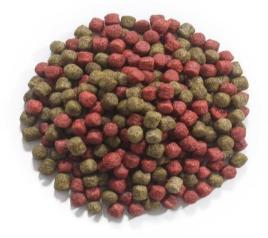

## APPLICATION:

Duo Colour is a mix of two complete pond feeds. This mix contains the best of our Astax Pellet and Staple. Thanks to high-quality ingredients, this diet is easily digestible, helping minimize water pollution.