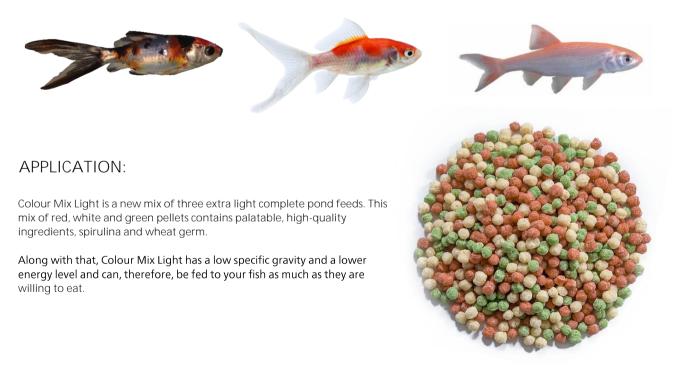

## COLOR MIX LIGHT

• With spirulina

- Contains wheat germ
- Highly digestible



## COMPOSITION:

| Analyses (%)<br>Protein |     | Sizes  |
|-------------------------|-----|--------|
| Protein                 | 18  | 4.0 mm |
| Fat                     | 3,2 |        |
| Crude fibre             | 2,7 |        |
| Ash                     | 2,7 |        |
|                         |     |        |

## Vitamins added

Vitamin A (IE/kg)

10000

## PERFECT FOR CATCHING AMONG OTHERS:



\* Feed 2-4 times per day depending on fish size and water temperature and no more than the koi eat within 5 minutes.

Remove uneaten feed from the pond in case of overfeeding. At water temperatures below 10 °C koi have a reduced appetite and slow digestion, therefore feed accordingly. Don't feed koi if the water temperature is below 5 °C.

The values of the nutrients and vitamins are from the time of writing.

These values can vary due to natural variation in the ingredients. We reserve the right to change our recipe. For the exact values we refer to the label.