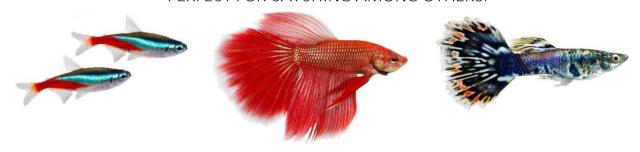

# PERFECT FOR CATCHING AMONG OTHERS:

## APPLICATION:

Vital is a nutrient-rich complete granulated diet for all common smaller tropical fish. Vital partially sinks, with different velocities, while the other part temporarily floats on the surface. In this way, the fish can easily take up the granules. This granulate is suitable for tetras, guppies and other smaller tropical species.