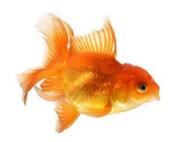

## PERFECT FOR CATCHING AMONG OTHERS:

## APPLICATION:

This complete extruded sinking pellet is specially developed for fantails, oranda, ranchu and others (fantails often have difficulties with eating floating feed). Intensiv contains very palatable nutritious ingredients that suit the omnivorous lifestyle of these species and are also easily digested in cold water.