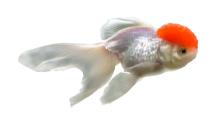

## PERFECT FOR CATCHING AMONG OTHERS:

## APPLICATION:

This complete extruded sinking pellet is specially developed for fantails, oranda, ranchu and others (fantails often have difficulties with eating floating feed). Intensiv contains very palatable nutritious ingredients that suit the omnivorous lifestyle of these species and are also easily digested in cold water.