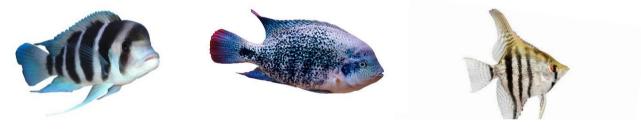

## PERFECT FOR CATCHING AMONG OTHERS:

## APPLICATION:

Essence is a high-quality complete granulated diet specially formulated for all African and South American cichlids. Thanks to the sinking behaviour of Essence, the cichlids in all water layers can easily take up their food. This granulate is available in several sizes, so both small and larger cichlids can be fed. Essence is rich in proteins, enabling good growth, and also contains a balanced amino acid and fatty acid profile.