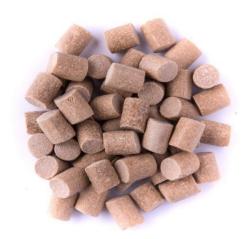

# PREMIUM CARP

#### • Packed with attractants

# • High in animal protein

# APPLICATION:

These pellets do not fill up the carp and coarse fish quickly. Premium Carp is also very good for winter fishing due to the low oil content. It can be used as a standalone feed pellet or mixed with ground bait, enabling it to be offered in a feeder for extra attraction.