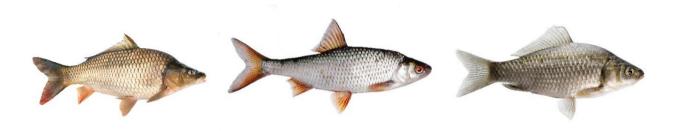

# PREMIUM CARP









#### • Packed with attractants

# • High in animal protein

### COMPOSITION:

| Analyses (%) |     | Sizes  |
|--------------|-----|--------|
| Protein      | 30  | 3.0 mm |
| Fat          | 5,0 | 4.5 mm |
| Crude fibre  | 2,1 | 6.0 mm |
| Ash          | 9,3 | 8.0 mm |

#### Vitamins added

Vitamin A (IE/kg)

10000

# PERFECT FOR CATCHING AMONG OTHERS:



# APPLICATION:

These pellets do not fill up the carp and coarse fish quickly. Premium Carp is also very good for winter fishing due to the low oil content. It can be used as a standalone feed pellet or mixed with ground bait, enabling it to be offered in a feeder for extra attraction.

Another possibility is to offer the Premium Carp close to your bait in PVA bags (quick-dissolving polyvinyl alcohol mesh).